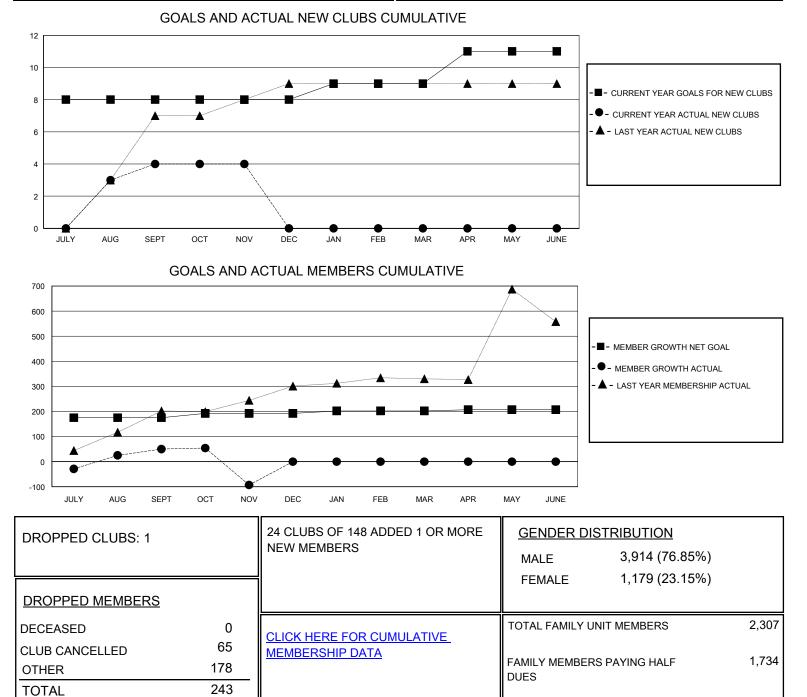

## District 315B2

Results as of: 11/30/2023

| GMT:                  | LOCATION REP OF BANGLADESH |           |               |                       |                       |                         | GMT CA                                             |
|-----------------------|----------------------------|-----------|---------------|-----------------------|-----------------------|-------------------------|----------------------------------------------------|
| Clubs                 |                            |           |               | Members               |                       |                         |                                                    |
| RESULTS FOR 2023-2024 |                            |           |               | RESULTS FOR 2023-2024 |                       |                         |                                                    |
| QUARTER               | NEW CLUB GOAL              | NEW CLUBS | DROPPED CLUBS | QUARTER               | ER GROWTH NET<br>GOAL | MEMBER GROWTH<br>ACTUAL | DROPPED<br>MEMBERS ACTUAL<br>(including transfers) |
| JULY/AUG/SEPT         | 8                          | 4         | 0             | JULY/AUG/SEPT         | 175                   | 167                     | 89                                                 |
| OCT/NOV/DEC           | 0                          | 0         | 1             | OCT/NOV/DEC           | 17                    | 12                      | 154                                                |
| JAN/FEB/MAR           | 1                          | 0         | 0             | JAN/FEB/MAR           | 10                    | 0                       | 0                                                  |
| APR/MAY/JUNE          | 2                          | 0         | 0             | APR/MAY/JUNE          | 5                     | 0                       | 0                                                  |